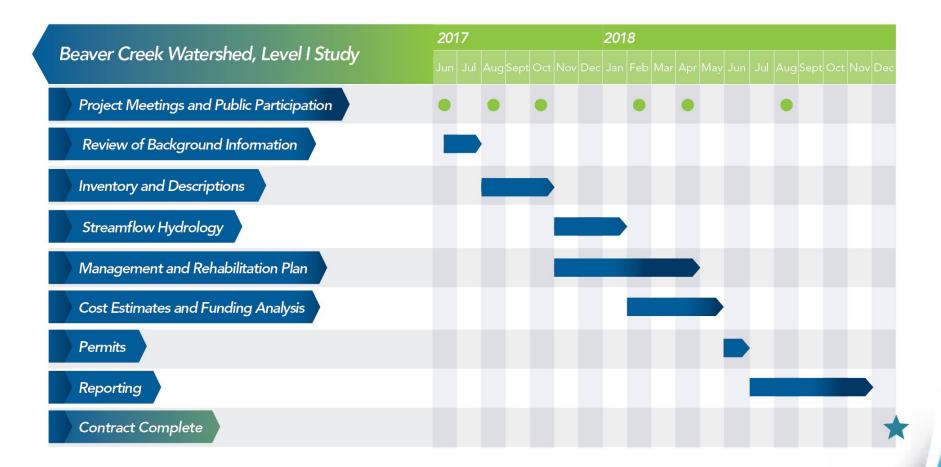

54 | 4.05              | 0.00  | 0.00 |
| Start of Water Year<br><u>2016-09-27</u>    | 70.86                    | 29.14 | 8.66  | 2.68              | 0.17  | 0.00 |
| One Year Ago<br><u>2016-08-23</u>           | 64.09                    | 35.91 | 11.42 | 4.08              | 0.72  | 0.00 |

Estimated Population in Drought Areas: 956,700

View More Statistics

#### Intensity:

D0 (Abnormally Dry)

D2 (Severe Drought)

D4 (Exceptional Drought)

**D1** (Moderate Drought)

D3 (Extreme Drought)

The Drought Monitor focuses on broad-scale conditions. Local conditions may vary. See accompanying text summary for forecast statements.

#### Author(s):

Chris Fenimore, NOAA/NESDIS/NCEI

http://droughtmonitor.unl.edu/





# Where exactly is the study area?





#### When? June 2017 – December 2018





## Public Engagement

| POTENTIAL PROJECT INFORMATION FORM                            |             |
|---------------------------------------------------------------|-------------|
| Name:                                                         |             |
| Street Address:                                               |             |
| City/State/Zip:                                               |             |
| Location of property or allotment (township, range, section): |             |
| Phone Number:                                                 |             |
| E-mail Address:                                               |             |
| What is the best way to contact you? (please check) mail      | phonee-mail |

#### What improvement projects would you like to see