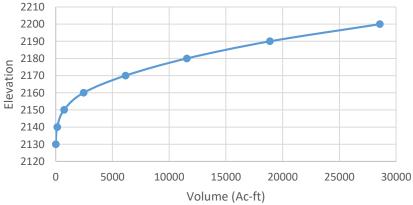

### **Storage Opportunities**

- Three locations in 2002 NE WY River Basins Report
- Additional/different locations in updated Northeast Wyoming River Basins Report?

### Water Storage and Flood Control – Account III Structures

#### Automated Mapping Tool for Quick Storage Evaluation