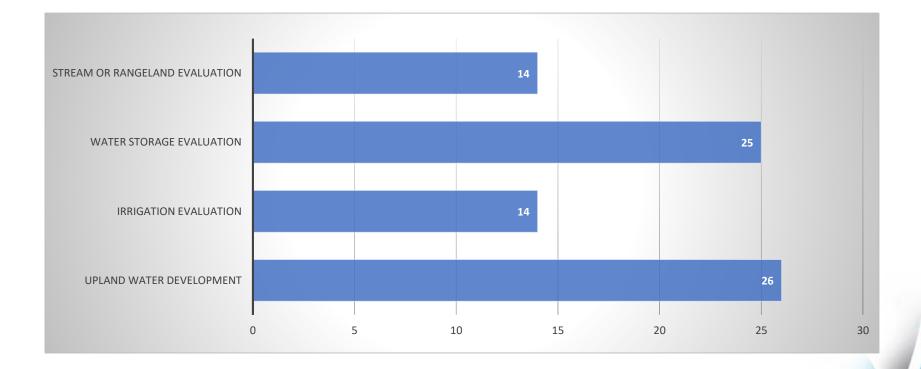

umber:                                                 |             |
| E-mail Address:                                               |             |
| What is the best way to contact you? (please check) mail      | phonee-mail |

#### What improvement projects would you like to see evaluated as part of this watershed study?



Other comments or ideas? (Please feel free to use the back of this form, if needed.)

Irrigation System Evaluation

#### Upland Well Development

#### Water Storage Evaluation

#### Stream Restoration Evaluation

Thank you for your comments! Please return this form in the enveloped included by August 30, 2015.



May 2015

## Site Visits for Evaluations



tream drology Inc.

#### Current Types of Project Evaluations Requested for the Beaver Creek Watershed Study





June 27, 2017 – Introductory Project Meeting

### Water Supply & Storage









## Hydrology

- Updated Northeast Wyoming River Basins Report anticipated October 30<sup>th</sup>
- Use hydrology for Beaver Creek watershed





## Existing Larger Reservoirs (~1,000+ AF)

Newcastle Spencer (Lak) Reservoir

85 Hill View Heights

Klodt Reservoir

450

Weston

U.S. Hwy 85

@ 2017 Google



Google

MRushmore R.O

### **Storage Opportunities**

- Three locations in 2002 NE WY River Basins Report
- Additional/different locations in updated Northeast Wyoming River Basins Report?



#### Watering Opportunities



### Water Storage and Flood Control – Account III Structures





#### Automated Mapping Tool for Quick Storage Evaluation







## **Assistance with Funding Options**

WYOMING WATER