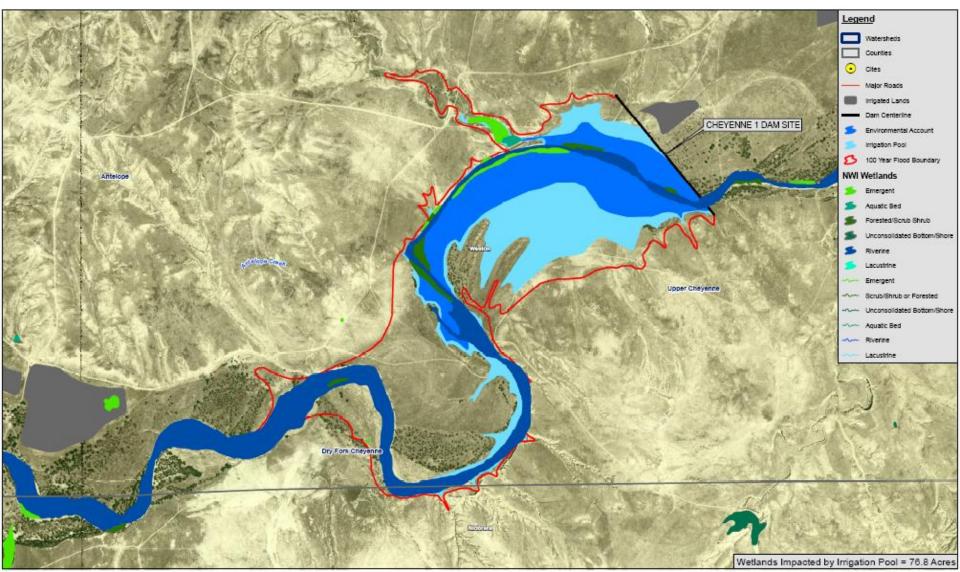

### **Storage Opportunities**

- Three locations in 2002 NE WY River Basins Report
- Additional/different locations in updated Northeast Wyoming River Basins Report?

### Water Storage and Flood Control – Account III Structures

#### Automated Mapping Tool for Quick Storage Evaluation