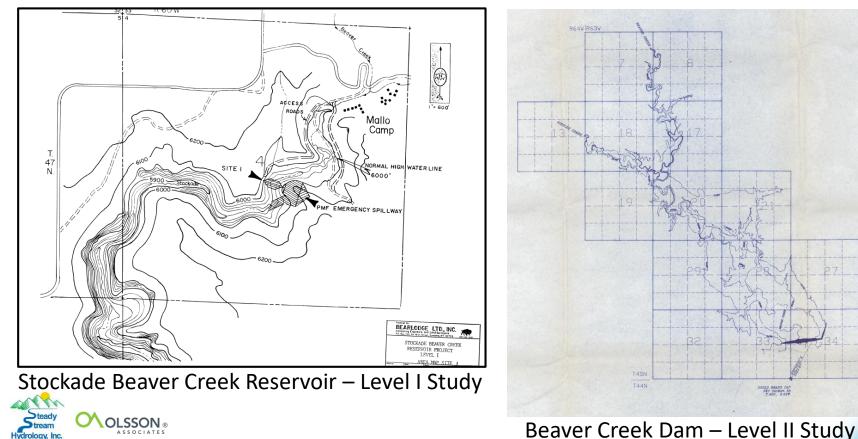

### **Storage Opportunities**

- Three locations in 2002 NE WY River Basins Report
- Additional/different locations in updated Northeast Wyoming River Basins Report?