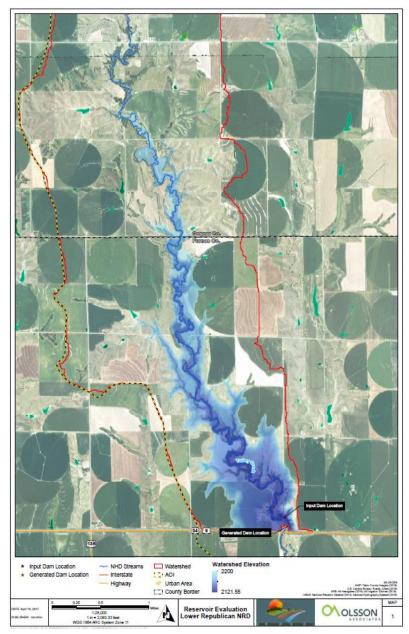

### **Storage Opportunities**

- Three locations in 2002 NE WY River Basins Report
- Additional/different locations in updated Northeast Wyoming River Basins Report?

### Water Storage and Flood Control – Account III Structures

#### Automated Mapping Tool for Quick Storage Evaluation