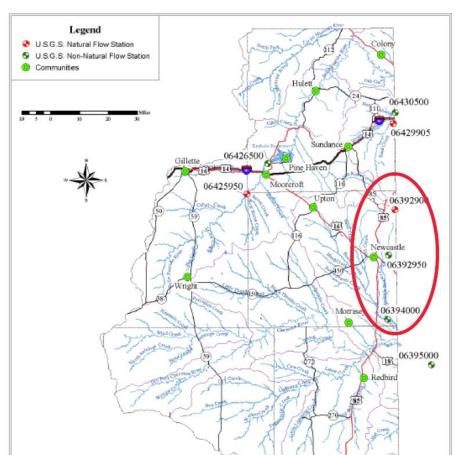

|

#### What improvement projects would you like to see evaluated as part of this watershed study?



Other comments or ideas? (Please feel free to use the back of this form, if needed.)

Irrigation System Evaluation

#### Upland Well Development

#### Water Storage Evaluation

#### Stream Restoration Evaluation

Thank you for your comments! Please return this form in the enveloped included by August 30, 2015.



May 2015

## Site Visits for Evaluations



tream drology Inc.

#### Current Types of Project Evaluations Requested for the Beaver Creek Watershed Study





June 27, 2017 – Introductory Project Meeting

### Water Supply & Storage









## Hydrology

- Updated Northeast Wyoming River Basins Report anticipated October 30<sup>th</sup>
- Use hydrology for Beaver Creek watershed





## Existing Larger Reservoirs (~1,000+ AF)

Newcastle Spencer (Lak) Reservoir

85 Hill View Heights

Klodt Reservoir

450

Weston

U.S. Hwy 85

@ 2017 Google



Google

MRushmore R.O

### **Storage Opportunities**

- Three locations in 2002 NE WY River Basins Report
- Additional/different locations in updated Northeast Wyoming River Basins Report?



#### Watering Opportunities



### Water Storage and Flood Control – Account III Structures





#### Automated Mapping Tool for Quick Storage Evaluation







## **Assistance with Funding Options**

WYOMING WATER DEVELOPMENT COMMISSION

6920 Yellowtail Road Cheyenne, Wyoming 82002 Telephone: (307) 777-7626

#### Project Name: KREMERS RANCH

| THUNDER BASI                                                              | N GRAZING ASSOCIA |