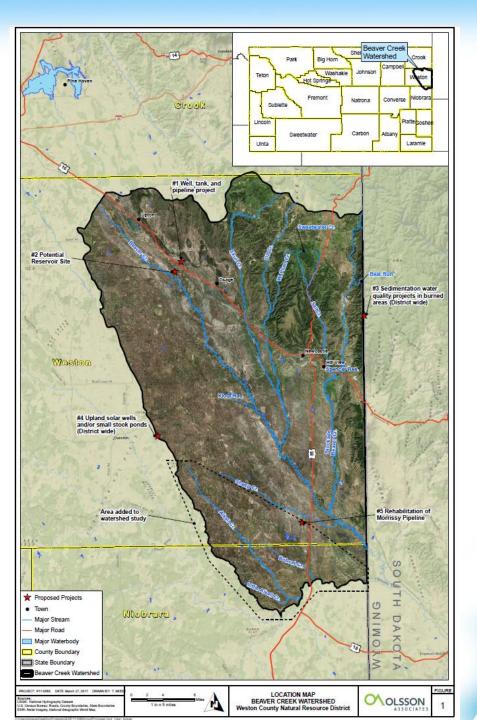

> | 50.65                    | 49.35 | 21.54 | 4.05              | 0.00  | 0.00 |
| Start of Water Year<br><u>2016-09-27</u>    | 70.86                    | 29.14 | 8.66  | 2.68              | 0.17  | 0.00 |
| One Year Ago<br><u>2016-08-23</u>           | 64.09                    | 35.91 | 11.42 | 4.08              | 0.72  | 0.00 |

Estimated Population in Drought Areas: 956,700

View More Statistics

#### Intensity:

D0 (Abnormally Dry)

D2 (Severe Drought)

D4 (Exceptional Drought)

**D1** (Moderate Drought)

D3 (Extreme Drought)

The Drought Monitor focuses on broad-scale conditions. Local conditions may vary. See accompanying text summary for forecast statements.

#### Author(s):

Chris Fenimore, NOAA/NESDIS/NCEI

http://droughtmonitor.unl.edu/





# Where exactly is the study area?





#### When? June 2017 – December 2018





## Public Engagement

| POTENTIAL PROJECT INFORMATION FORM                            |             |
|---------------------------------------------------------------|-------------|
| Name:                                                         |             |
| Street Address:                                               |             |
| City/State/Zip:                                               |             |
| Location of property or allotment (township, range, section): |             |
| Phone Number:                                                 |             |
| E-mail Address:                                               |             |
| What is the best way to contact you? (please check) mail      | phonee-mail |

#### What i