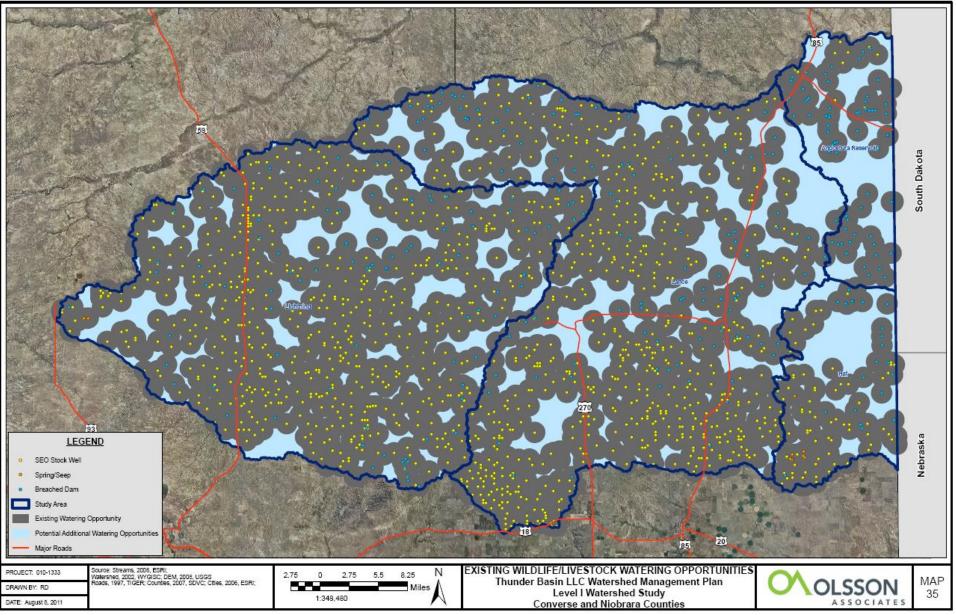

included by August 30, 2015.



May 2015

## Site Visits for Evaluations



tream drology Inc.

#### Current Types of Project Evaluations Requested for the Beaver Creek Watershed Study





June 27, 2017 – Introductory Project Meeting

### Water Supply & Storage









## Hydrology

- Updated Northeast Wyoming River Basins Report anticipated October 30<sup>th</sup>
- Use hydrology for Beaver Creek watershed





## Existing Larger Reservoirs (~1,000+ AF)

Newcastle Spencer (Lak) Reservoir

85 Hill View Heights

Klodt Reservoir

450

Weston

U.S. Hwy 85

@ 2017 Google



Google

MRushmore R.O

### **Storage Opportunities**

- Three locations in 2002 NE WY River Basins Report
- Additional/different locations in updated Northeast Wyoming River Basins Report?



#### Watering Opportunities



### Water Storage and Flood Control – Account III Structures





#### Automated Mapping Tool for Quick Storage Evaluation







## **Assistance with Funding Options**

WYOMING WATER DEVELOPMENT COMMISSION

6920 Yellowtail Road Cheyenne, Wyoming 82002 Telephone: (307) 777-7626

#### Project Name: KREMERS RANCH

| THUNDER BASI                                                              | N GRAZING ASSOCIA | TION 317 E CENTER ST